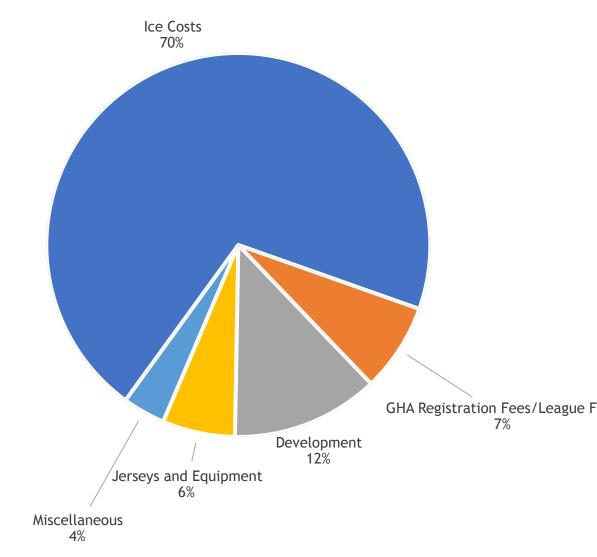

### 2018/19 Season Actuals

• Development \$ 60,073

• Ice Costs \$ 314,040

• Total League Fees \$ 33,203

• Total Jerseys and Equipment \$ 27,315

• Miscellaneous \$ 16,033